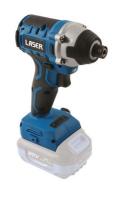

## **Cordless Impact Screwdriver 20V Kit (Euro)**

Part of the Laser Tools cordless tools range, this is an ideal starter kit comprising of the impact screwdriver and key accessories required. This impact drill delivers a comfort grip, variable power control and guick chuck system for easy changeover of bit insert. Features include metal gears and a maximum torque 200Nm, a fixed belt clip holder and an LED light to enhance workspace. Also supplied are two 20V 4.0Ah batteries allowing professional users to run one whilst one charges giving uninterrupted use, a 230V 4 amp mains battery charger (euro plug) and heavy duty storage bag. CE & RoHS compliant.

## **Additional Information**

- Impact screwdriver includes variable speed control, with forward/reverse function, 1/4" hex drive quick chuck, belt clip & an innovative LED light control circuit keeps the workspace lit for several seconds after releasing the trigger. No load speed: 2800rpm; max torque: 200Nm. Intelligent setting to automatically adjust to suit required torque.
- Two 20V 4.0Ah batteries feature 10 lithium cells, diagnostic LED to read health plus built in protection against overheating and overcharging. Additional batteries available separately, please see Laser Part No. 8007.
- 230V 4 amp mains battery charger (euro plug) features diagnostic LED plus built in protection against over heating and overcharging.
- Heavy duty tool bag, 18" long with reinforced, wide opening top for easy access for tools of all sizes. Organises tools for fast access with 10 external & 8 internal pockets, 2 carrying handles & one shoulder strap. Available separately, please see Laser Part No. 7846.
- Other tools in the family are an angle grinder (Part No. 8010), impact wrench 1/2"D (Part No. 8013), polisher (Part No. 8073) & variable speed impact drill (Part No. 8011). All are available as individual products as well as part of starter kits (which include batteries, charger and storage toolbag).