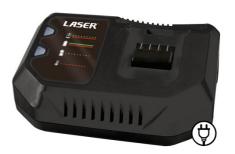

## **Additional Information**

- Impact screwdriver includes variable speed control, with forward/reverse function, 1/4" hex drive quick chuck, belt clip & an innovative LED light control circuit keeps the workspace lit for several seconds after releasing the trigger. No load speed: 2800rpm; max torque: 200Nm. Intelligent setting to automatically adjust to suit required torque.
- Two 20V 4.0Ah batteries feature 10 lithium cells, diagnostic LED to read health plus built in protection against overheating and overcharging. Additional batteries available separately, please see Laser Part No. 8007.
- 230V 4 amp mains battery charger (euro plug) features diagnostic LED plus built in protection against over heating and overcharging.
- Heavy duty tool bag, 18" long with reinforced, wide opening top for easy access for tools of all sizes. Organises tools for fast access with 10 external & 8 internal pockets, 2 carrying handles & one shoulder strap. Available separately, please see Laser Part No. 7846.
- Other tools in the family are an angle grinder (Part No. 8010), impact wrench 1/2"D (Part No. 8013), polisher (Part No. 8073) & variable speed impact drill (Part No. 8011). All are available as individual products as well as part of starter kits (which include batteries, charger and storage toolbag).