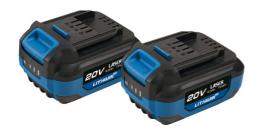

## **Additional Information**

- Impact screwdriver includes variable speed control, with forward/reverse function, 1/4" hex drive quick chuck, belt clip & an innovative LED light control circuit keeps the workspace lit for several seconds after releasing the trigger. No load speed: 2800rpm; max torque: 200Nm. Intelligent setting to automatically adjust to suit required torque.
- Two 20V 4.0Ah batteries feature 10 lithium cells, diagnostic LED to read health plus built in protection against overheating and overcharging. Additional batteries available separately, please see Laser Part No. 8007.
- 230V 4 amp mains battery charger (euro plug) features diagnostic LED plus built in protection against over heating and overcharging.
- Heavy duty tool bag, 18" long with reinforced, wide opening top for easy access for tools of all sizes. Organises tools for fast access with 10 external & 8 internal pockets, 2 carrying handles & one shoulder strap. Available separately, please see Laser Part No. 7846.
- Other tools in the family are an angle grinder (Part No. 8010), impact wrench 1/2"D (Part No. 8013), polisher (Part No. 8073) & variable speed impact drill (Part No. 8011). All are available as individual products as well as part of starter kits (which include batteries, charger and storage toolbag).