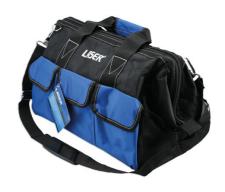

## **Additional Information**

- Impact screwdriver includes variable speed control, with forward/reverse function, 1/4" hex drive quick chuck, belt clip & an innovative LED light control circuit keeps the workspace lit for several seconds after releasing the trigger. No load speed: 2800rpm; max torque: 200Nm. Intelligent setting to automatically adjust to suit required torque.
- Two 20V 4.0Ah batteries feature 10 lithium cells, diagnostic LED to read health plus built in protection against overheating and overcharging. Additional batteries available separately, please see Laser Part No. 8007.
- 230V 4 amp mains battery charger (euro plug) features diagnostic LED plus built in protection against over heating and overcharging.
- Heavy duty tool bag, 18" long with reinforced, wide opening top for easy access for tools of all sizes. Organises tools for fast access with 10 external & 8 internal pockets, 2 carrying handles & one shoulder strap. Available separately, please see Laser Part No. 7846.
- Other tools in the family are an angle grinder (Part No. 8010), impact wrench 1/2"D (Part No. 8013), polisher (Part No. 8073) & variable speed impact drill (Part No. 8011). All are available as individual products as well as part of starter kits (which include batteries, charger and storage toolbag).