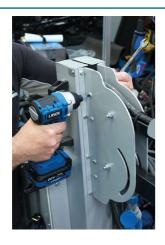

## **Cordless Impact Screwdriver 20V Kit (Euro)**

Part of the Laser Tools cordless tools range, this is an ideal starter kit comprising of the impact screwdriver and key accessories required. This impact drill delivers a comfort grip, variable power control and guick chuck system for easy changeover of bit insert. Features include metal gears and a maximum torque 200Nm, a fixed belt clip holder and an LED light to enhance workspace. Also supplied are two 20V 4.0Ah batteries allowing professional users to run one whilst one charges giving uninterrupted use, a 230V 4 amp mains battery charger (euro plug) and heavy duty storage bag. CE & RoHS compliant.

## **Additional Information**

- Impact screwdriver includes variable speed control, with forward/reverse function, 1/4" hex drive quick chuck, belt clip & an innovative LED light control circuit keeps the workspace lit for several seconds after releasing the trigger. No load speed: 2800rpm; max torque: 200Nm. Intelligent setting to automatically adjust to suit required torque.
- Two 20V 4.0Ah batteries feature 10 lithium cells, diagnostic LED to read health plus built in protection against overheating and overcharging. Additional batteries available separately, please see Laser Part No. 8007.
- 230V 4 amp mains battery charger (euro plug) features diagnostic LED plus built in protection against over heating and overcharging.
- Heavy duty tool bag, 18" long with reinforced, wide opening top for easy access for tools of all sizes. Organises tools for fast access with 10 external & 8 internal pockets, 2 carrying handles & one shoulder strap. Available separately, please see Laser Part No. 7846.
- Other tools in the family are an angle grinder (Part No. 8010), impact wrench 1/2"D (Part No. 8013), polisher (Part No. 8073) & variable speed impact drill (Part No. 8011). All are available as individual products as well as part of starter kits (which include batteries, charger and storage toolbag).